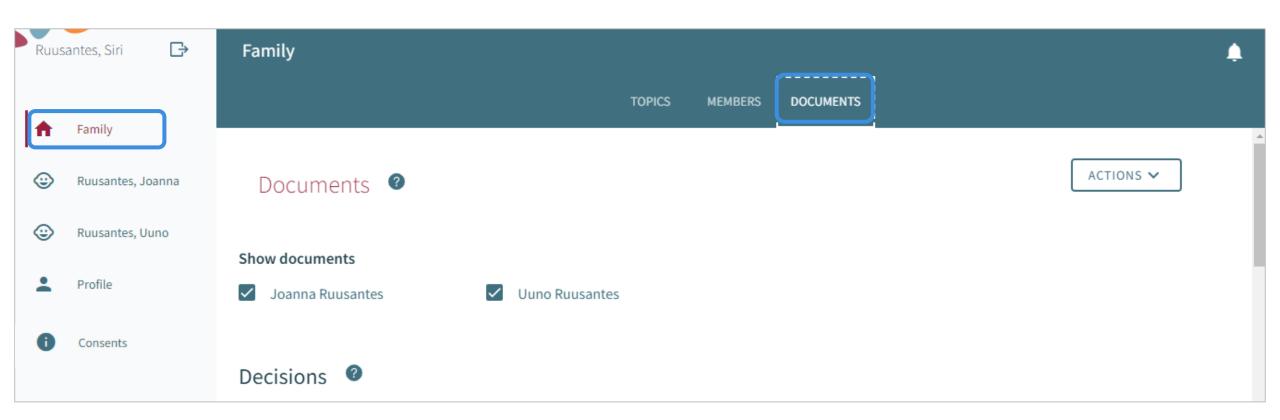

# 2) You can maximize the application data by clicking the arrow on the right. You can edit the application as long as its status is 'Sent'. Click on the child's name to open the application.