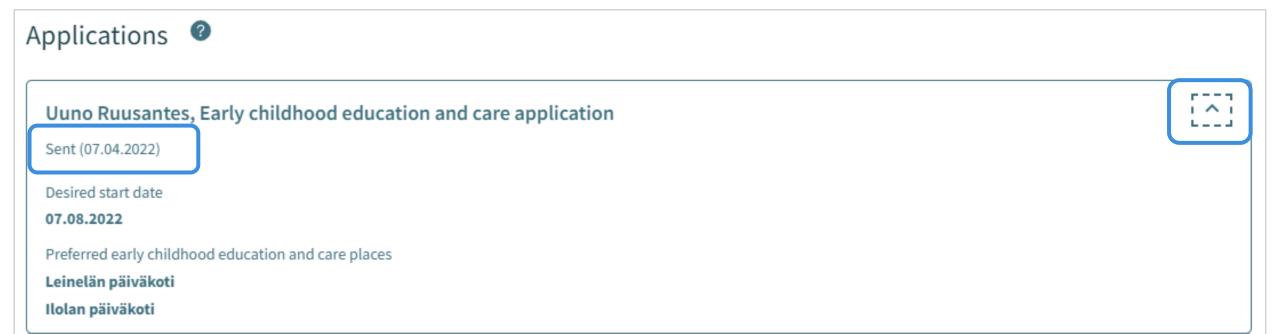

### 3) Choose 'Edit application' on the right.

### X Application

**Application state: Sent** 

Application sent: 07.04.2022

CANCEL APPLICATION

EDIT APPLICATION

The application can be edited until it is taken into progress

Personal and address information is extracted from the Population Information System and it can not be edited. Changes that are made to the application are automatically saved to early childhood education and care information system as draft and the application can be continued later.

### Application basic information

Municipality

Vantaa

The application is made for

**Uuno Ruusantes** 