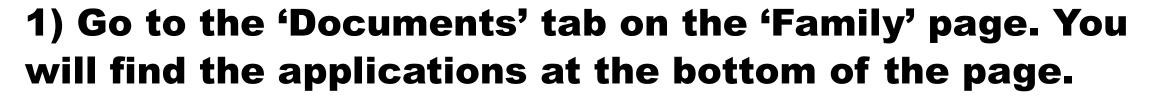

# Editing an application on the VaSa service









# 2) You can maximize the application data by clicking the arrow on the right. You can edit the application as long as its status is 'Sent'. Click on the child's name to open the application.





### 3) Choose 'Edit application' on the right.



### X Application

**Application state: Sent** 

Application sent: 07.04.2022

CANCEL APPLICATION

EDIT APPLICATION

The application can be edited until it is taken into progress

Personal and address information is extracted from the Population Information System and it can not be edited. Changes that are made to the application are automatically saved to early childhood education and care information system as draft and the application can be continued later.

### Application basic information

Municipality

Vantaa

The application is made